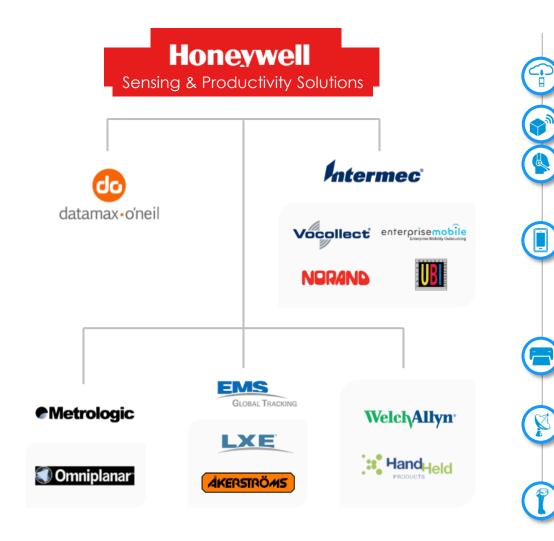

#### becomes Sensing & Productivity Solutions

**2013:** Honeywell acquires Intermec

2011: Honeywell acquires EMS/LXE

2011: Intermec acquires Vocollect & Enterprise Mobile

#### 2008: Honeywell Imaging and Mobility

2008: Honeywell acquires Metrologic

**2007:** Honeywell acquires Hand Held Products and develops the Honeywell Imaging & Mobility division

2007: EMS acquires DSpace & Akerstroms

2004: Metrologic acquires Omniplanar

1999: Welch Allyn merges with Hand Held Products

1997: Intermec acquires Norand and UBI

1987: Vocollect is founded

1970: EMS develops LXE, Digital Products Division

1968: EMS is founded

1968: Metrologic is founded

1966: Intermec is founded

**1965:** Data Capture division of Welch Allyn is founded