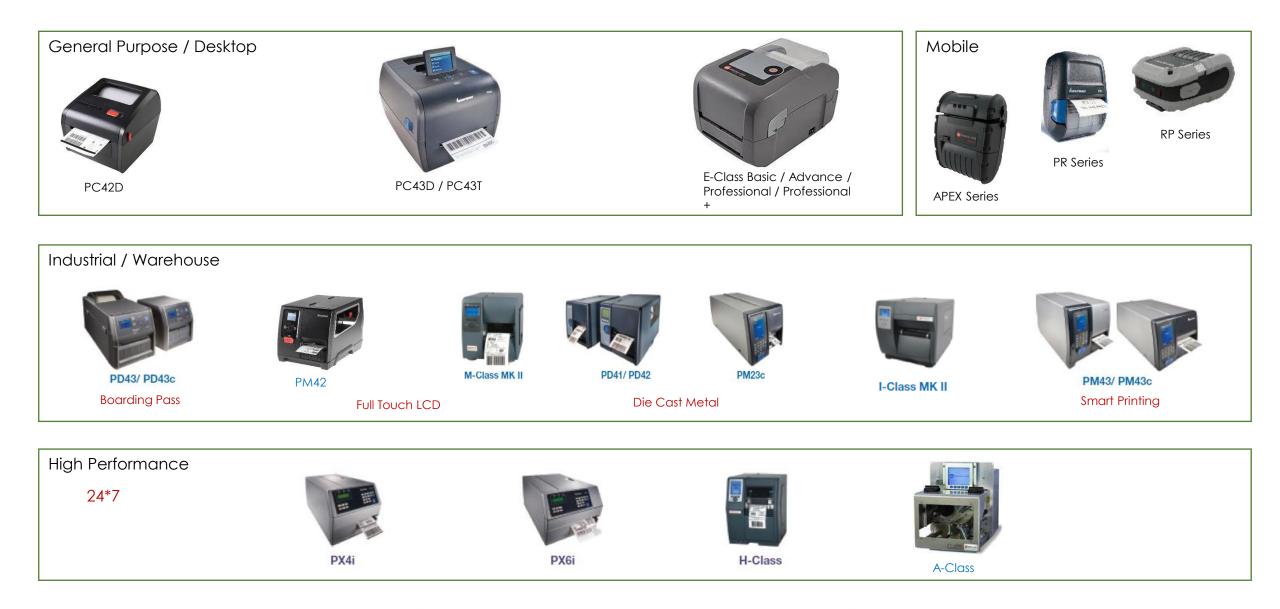

ctivity Solutions

**2013:** Honeywell acquires Intermec

2011: Honeywell acquires EMS/LXE

2011: Intermec acquires Vocollect & Enterprise Mobile

#### 2008: Honeywell Imaging and Mobility

2008: Honeywell acquires Metrologic

**2007:** Honeywell acquires Hand Held Products and develops the Honeywell Imaging & Mobility division

2007: EMS acquires DSpace & Akerstroms

2004: Metrologic acquires Omniplanar

1999: Welch Allyn merges with Hand Held Products

1997: Intermec acquires Norand and UBI

1987: Vocollect is founded

1970: EMS develops LXE, Digital Products Division

1968: EMS is founded

1968: Metrologic is founded

1966: Intermec is founded

**1965:** Data Capture division of Welch Allyn is founded

## **S&PS Scanning Portfolio - India**





# **S&PS** Printing Portfolio - India





# S&PS Mobility Portfolio - India







| CV31    • WES      • 6.5" Display      • Cold Storage          • Win CE / WES      • Old Storage | Image: Similar Control of the state of |
|--------------------------------------------------------------------------------------------------------------------------------------------------------------|-----------------------------------------------------------------------------------------------------------------------------------------------------------------------------------------------------------------------------------------------------------------------------------------------------------------------------------------------------------------------------------------------------------------------------------------------------------------------