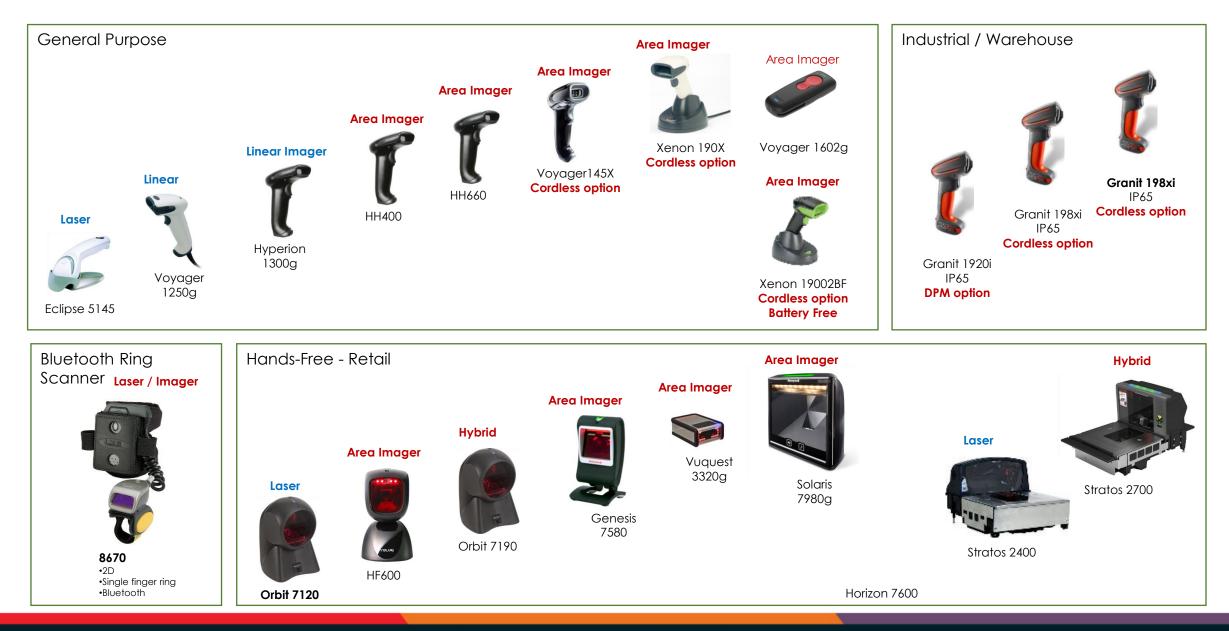

atamax O'Neil

#### becomes Sensing & Productivity Solutions

**2013:** Honeywell acquires Intermec

2011: Honeywell acquires EMS/LXE

2011: Intermec acquires Vocollect & Enterprise Mobile

#### 2008: Honeywell Imaging and Mobility

2008: Honeywell acquires Metrologic

**2007:** Honeywell acquires Hand Held Products and develops the Honeywell Imaging & Mobility division

2007: EMS acquires DSpace & Akerstroms

2004: Metrologic acquires Omniplanar

1999: Welch Allyn merges with Hand Held Products

1997: Intermec acquires Norand and UBI

1987: Vocollect is founded

1970: EMS develops LXE, Digital Products Division

1968: EMS is founded

1968: Metrologic is founded

1966: Intermec is founded

**1965:** Data Capture division of Welch Allyn is founded

## **S&PS Scanning Portfolio - India**





# **S&PS** Printing Portfolio - India





# S&PS Mobility Portfolio - India







| CV31    • WES      • 6.5" Display      • Cold Storage          • Win CE / WES      • Old Storage | Image: Similar Control of the state of |
|--------------------------------------------------------------------------------------------------------------------------------------------------------------|----------------------------------------------------------------------------------------------------------------------------------------------------------------------------------------------------------------------------------------------------------------------------------------------------------------------------------------------------------------------------------------------------------------------------