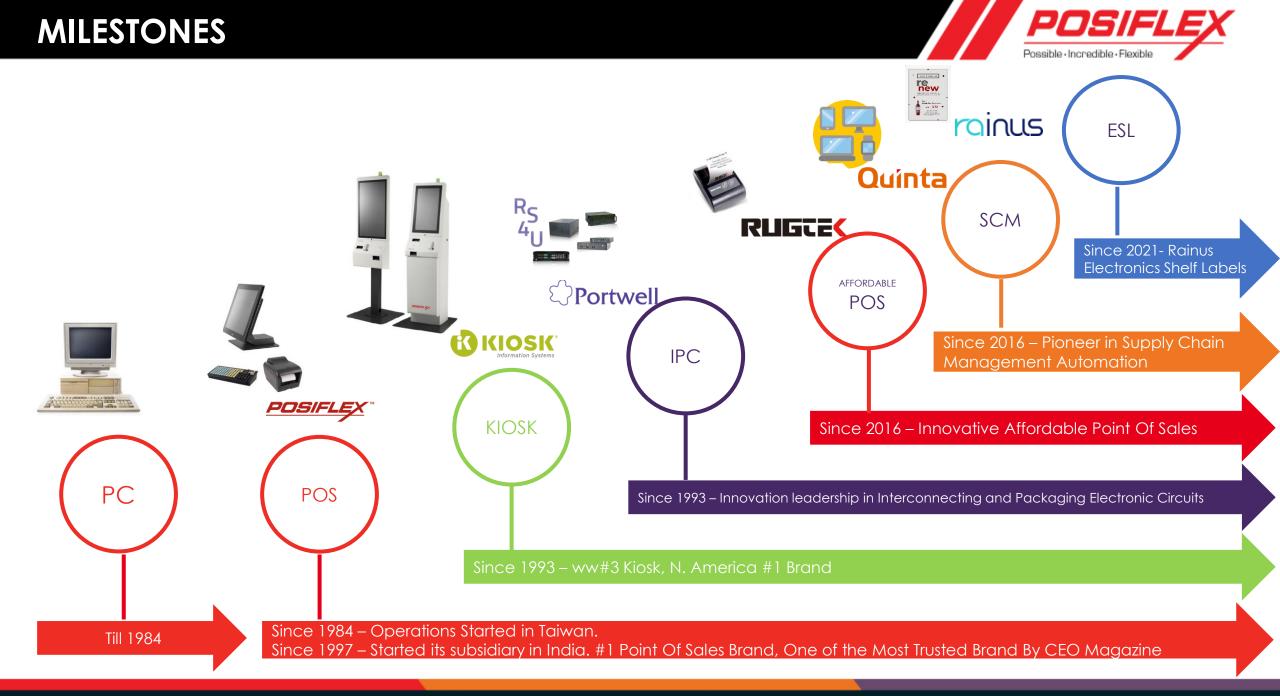

# **ABOUT US**

Posiflex was established in 1984 and listed its IPO in 2005. Started its subsidiary in India in 1997. Its 2019 Group revenue is USD 500+ Mn. Worldwide Employees are 1340+ and 140+ in India.

## **Posiflex & Rainus**

POSIFLEX India has partnered with RAINUS as a National Distributor for sales & service across INDIA since 2021.

Posiflex was established in 1984 and listed its IPO in 2005. Started its subsidiary in India in 1997. Its 2019 Group revenue is USD 500+ Mn. Worldwide Employees are 1340+ and 140+ in India.

#### **Expertise over 10 years**

RAINUS was established by core developers of industry leading ESL companies and IT experts in 2014.

With all the expertise and cumulated knowledge, RAINUS ESL Solution was distinctively acknowledged by the market with its outstanding performance.

#### Largest ESL Roll-out Record in Single Store

In 2019, RAINUS has deployed over 170K ESL in a single store for a retail customer.

Infortab, ESL solution of RAINUS, was proven to be the most powerful solution with its incomparable scalability and reliability optimized for the large scale retail environment.