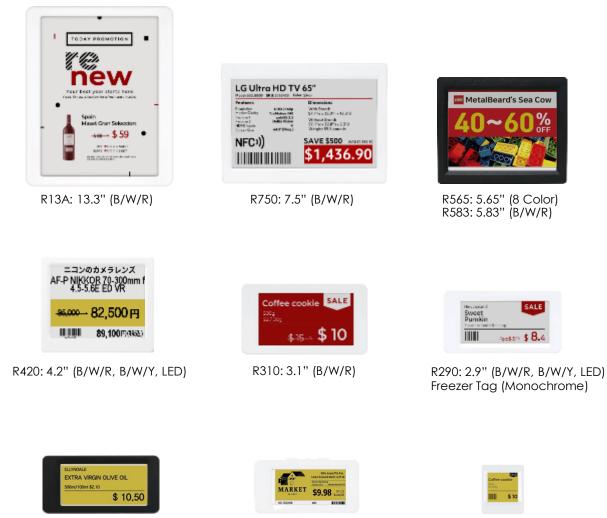

## E-Paper Label : Infortab

## Smart Shelf : Infortab Plus

**Retail** Solution

- E-paper display with 2.4GHz RF
- Real-time update
- Full Graphics in 3 or 8 color
- LED flash
- NFC embedded
- Customizable label design
- Customizable bezel color

R266: 2.66" (B/W/R, B/W/Y, LED) R

B/W/Y, LED) R213: 2.13" (B/W/R, B/W/Y, LED)

R154: 1.54" (B/W/R, B/W/Y, LED)