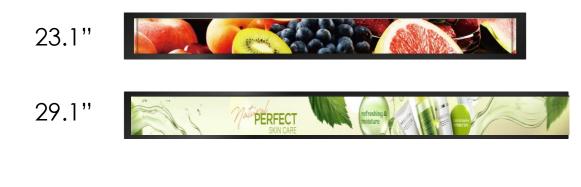

## E-Paper Label : Infortab

## Smart Shelf : Infortab Plus

**Retail** Solution

- E-paper display with 2.4GHz RF
- Real-time update
- Full Graphics in 3 or 8 color
- LED flash
- NFC embedded
- Customizable label design
- Customizable bezel color