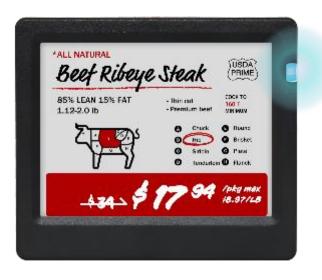

## E-Paper Label : Infortab

## Smart Shelf : Infortab Plus

**Retail** Solution

- E-paper display with 2.4GHz RF
- Real-time update
- Full Graphics in 3 or 8 color
- LED flash
- NFC embedded
- Customizable label design
- Customizable bezel color