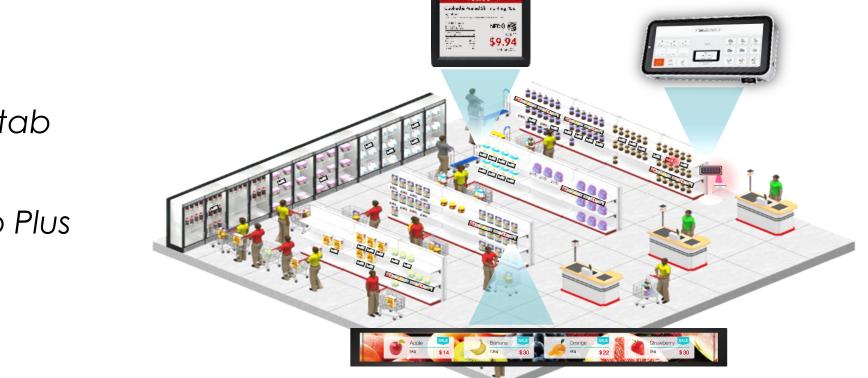

## E-Paper Label : Infortab

## Smart Shelf : Infortab Plus

**Retail** Solution

- E-paper display with 2.4GHz RF
- Real-time update
- Full Graphics in 3 or 8 color
- LED flash
- NFC embedded
- Customizable label design
- Customizable bezel color

## Touch Interactive – InforTab Plus

- Full color TFT LCD
- High definition
- Real-time update
- Multi-media display
- Dynamic Pricing
- Easy POG
- Centrally Controlled
- Wi-Fi and BLE
- Unified CMS UI with Infortab