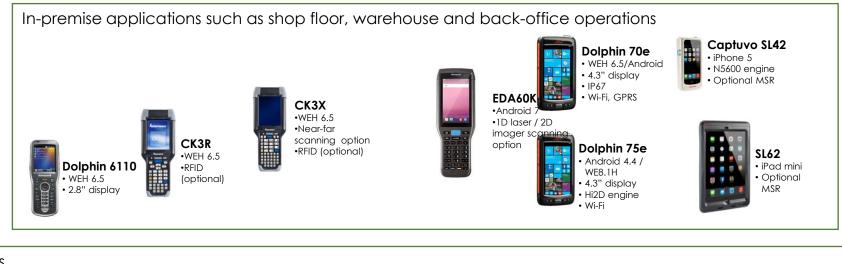

acquires Intermec

2011: Honeywell acquires EMS/LXE

2011: Intermec acquires Vocollect & Enterprise Mobile

#### 2008: Honeywell Imaging and Mobility

2008: Honeywell acquires Metrologic

**2007:** Honeywell acquires Hand Held Products and develops the Honeywell Imaging & Mobility division

2007: EMS acquires DSpace & Akerstroms

2004: Metrologic acquires Omniplanar

1999: Welch Allyn merges with Hand Held Products

1997: Intermec acquires Norand and UBI

1987: Vocollect is founded

1970: EMS develops LXE, Digital Products Division

1968: EMS is founded

1968: Metrologic is founded

1966: Intermec is founded

**1965:** Data Capture division of Welch Allyn is founded

## **S&PS Scanning Portfolio - India**





# **S&PS** Printing Portfolio - India





# S&PS Mobility Portfolio - India







| CV31    • WES      • 6.5" Display      • Cold Storage          • Win CE / WES      • Old Storage | Image: Similar Control of the state of |
|--------------------------------------------------------------------------------------------------------------------------------------------------------------|--------------------------------------------------------------------------------------------------------------------------------------------------------------------------------------------------------------------------------------------------------------------------------------------------------------------------------------------------------------------------------------------------------------------------------------------------------------------------------------------------------------