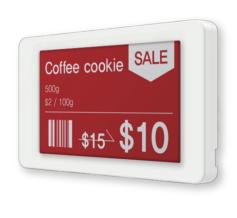

## InforTab R310

Dimensions(mm): 90.8 x 52.0 x 12.9 Active Display Area(mm): 68.4 x 38.8

| Bezel Color              | White, Black               |
|--------------------------|----------------------------|
| Display Technology       | Full Graphic E-ink Display |
| Weight(g)                | 47.8                       |
| Resolution(Pixels)       | 296 x 168                  |
| Pixel Density            | 110 dpi                    |
| Pixel Colors             | B/W/R                      |
| Viewing Angle            | Nearly 180°                |
| Usable Pages             | Up to 7 pages              |
| Operating<br>Temperature | 0 ~ 40℃                    |