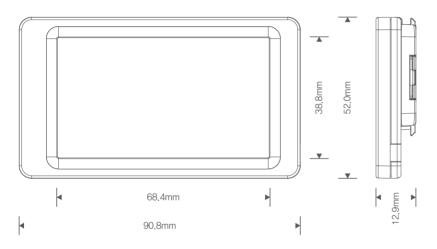

## InforTab R310

Dimensions(mm): 90.8 x 52.0 x 12.9 Active Display Area(mm): 68.4 x 38.8

| Bezel Color              | White, Black               |
|--------------------------|----------------------------|
| Display Technology       | Full Graphic E-ink Display |
| Weight(g)                | 47.8                       |
| Resolution(Pixels)       | 296 x 168                  |
| Pixel Density            | 110 dpi                    |
| Pixel Colors             | B/W/R                      |
| Viewing Angle            | Nearly 180°                |
| Usable Pages             | Up to 7 pages              |
| Operating<br>Temperature | 0 ~ 40℃                    |