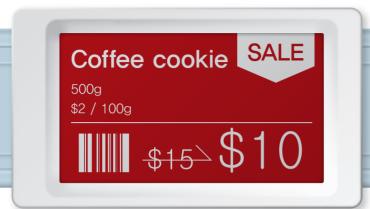

## InforTab R310

Dimensions(mm): 90.8 x 52.0 x 12.9 Active Display Area(mm): 68.4 x 38.8

| Bezel Color              | White, Black               |
|--------------------------|----------------------------|
| Display Technology       | Full Graphic E-ink Display |
| Weight(g)                | 47.8                       |
| Resolution(Pixels)       | 296 x 168                  |
| Pixel Density            | 110 dpi                    |
| Pixel Colors             | B/W/R                      |
| Viewing Angle            | Nearly 180°                |
| Usable Pages             | Up to 7 pages              |
| Operating<br>Temperature | 0 ~ 40℃                    |